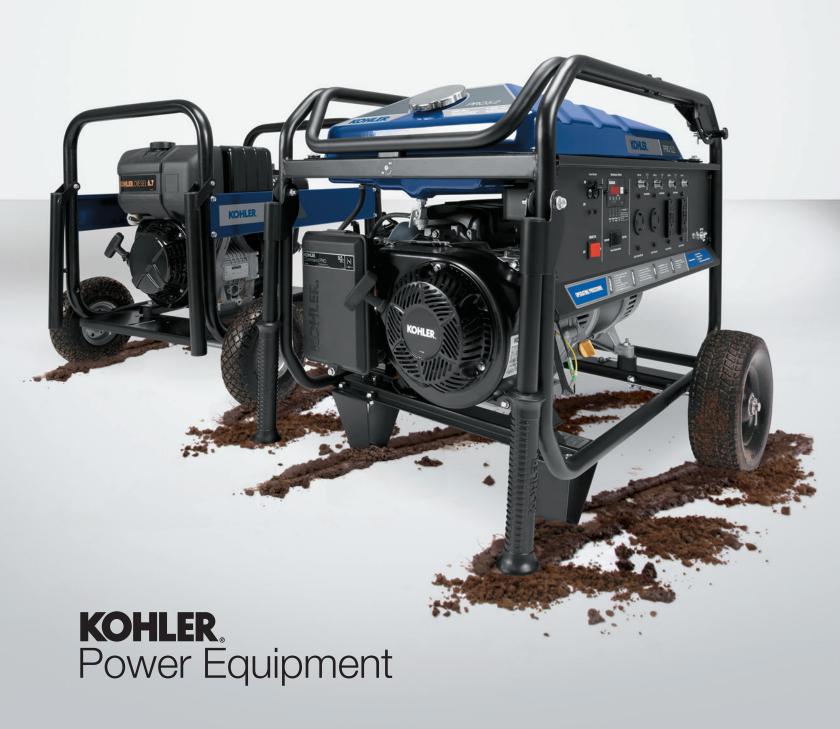

# KOHLER PORTABLE GENERATORS

**AND PUMPS** 

# SAY HELLO TO THE LINE OF KOHLER® POWER EQUIPMENT. TOUGH AS NAILS AND LOADED WITH MUSCLE.

**PR07.5E** 

Meet your next employee of the month. Build it just the way you want it with U-Spec™ accessories.

These portable players give you the power you need where you need it most, whether you're roofing a restaurant, framing a house or working in the middle of nowhere. We're talking generator models from 2 to 12.3 kW, pumps from 2 to 4 inches and our U-Spec™ accessory system that lets you customize your portable generators exactly as you want them.