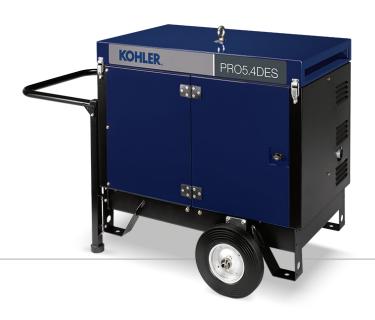

# PR05.4DES

The air-cooled KOHLER<sub>®</sub> diesel engine-powered generator with special sound-dampening enclosure makes the PRO5.4DES a quiet performer. This pro-grade portable generator comes with a convenient lifting hook and all the muscle to get the job done.