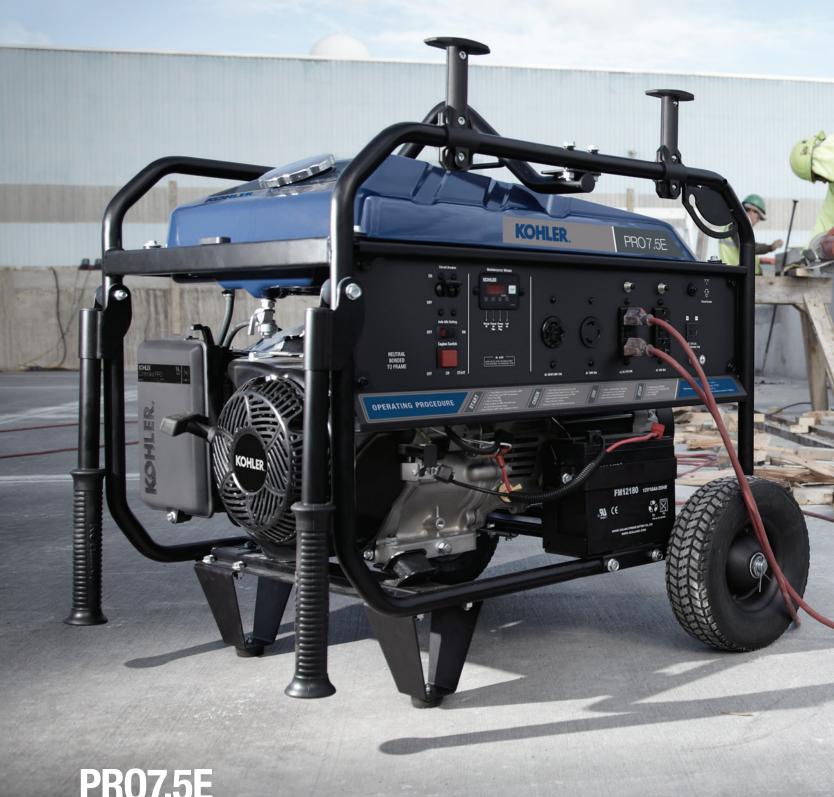

# SAY HELLO TO THE LINE OF KOHLER® POWER EQUIPMENT. TOUGH AS NAILS AND LOADED WITH MUSCLE.

**PR07.5E** 

Meet your next employee of the month. Build it just the way you want it with U-Spec™ accessories.

These portable players give you the power you need where you need it most, whether you're roofing a restaurant, framing a house or working in the middle of nowhere. We're talking generator models from 2 to 12.3 kW, pumps from 2 to 4 inches and our U-Spec™ accessory system that lets you customize your portable generators exactly as you want them.