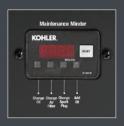

#### **EASY REMINDERS**

Maintenance Minder displays hours of runtime and lights up to remind you of oil, spark plug and filter changes.