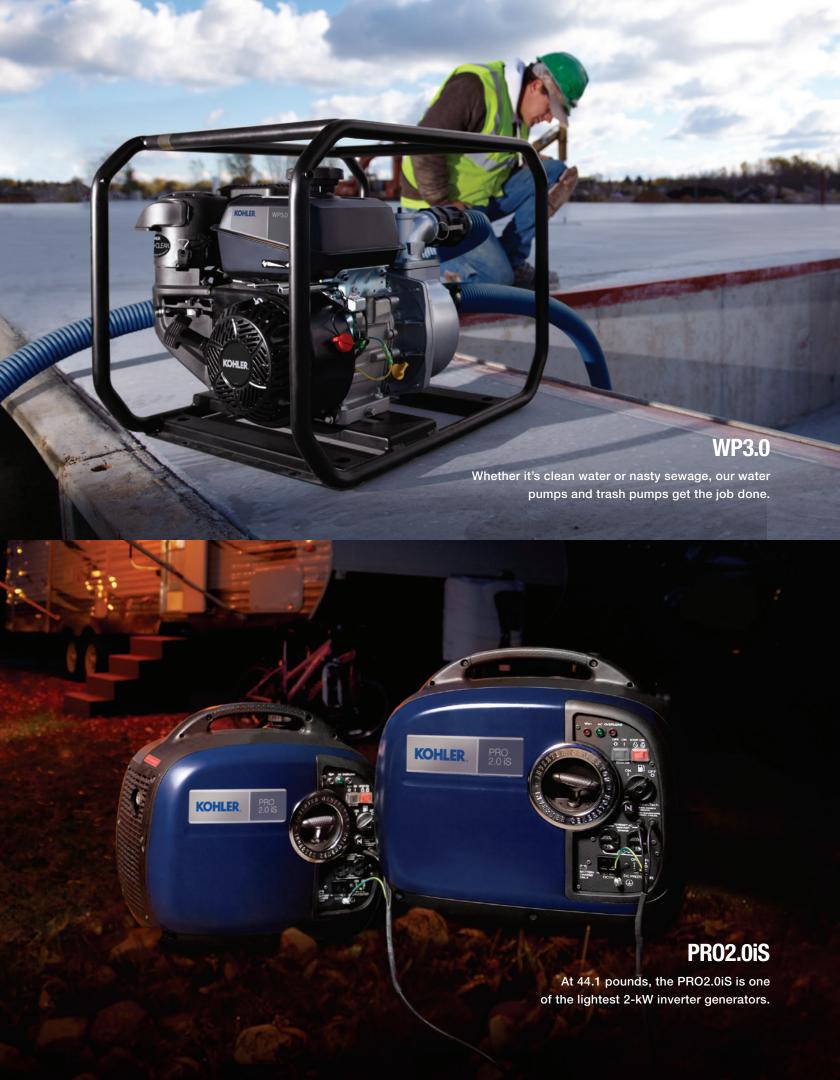

# KOHLER PORTABLE GENERATORS

**AND PUMPS** 



# SAY HELLO TO THE LINE OF KOHLER® POWER EQUIPMENT. TOUGH AS NAILS AND LOADED WITH MUSCLE.



**PR07.5E** 

Meet your next employee of the month. Build it just the way you want it with U-Spec™ accessories.

These portable players give you the power you need where you need it most, whether you're roofing a restaurant, framing a house or working in the middle of nowhere. We're talking generator models from 2 to 12.3 kW, pumps from 2 to 4 inches and our U-Spec™ accessory system that lets you customize your portable generators exactly as you want them.







# PR05.4DES

The air-cooled KOHLER<sub>®</sub> diesel engine-powered generator with special sound-dampening enclosure makes the PRO5.4DES a quiet performer. This pro-grade portable generator comes with a convenient lifting hook and all the muscle to get the job done.





# U-SPEC™ ACCESSORY SYSTEM

#### **CUSTOM OPTIONS - AND LOTS OF THEM.**

We know every job and every job site is different. That's why we offer more custom configurations than anyone. The U-Spec accessory system lets you build your generator or pump just the way you want it.















## **PRO-GRADE POWER**

#### **ROCK SOLID ENGINES**

KOHLER<sub>®</sub> engines are built to get the job done – from the KOHLER Command PRO<sub>®</sub> engine to our quiet-running diesel engine to the Command PRO EFI engine with fuel-