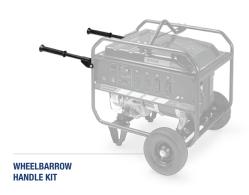

# U-SPEC™ ACCESSORY SYSTEM

#### **CUSTOM OPTIONS - AND LOTS OF THEM.**

We know every job and every job site is different. That's why we offer more custom configurations than anyone. The U-Spec accessory system lets you build your generator or pump just the way you want it.

#### **U-SPEC™ ACCESSORY SYSTEM**

Legs, handles, wheels, lifting kits – whatever you want, any way you want it.