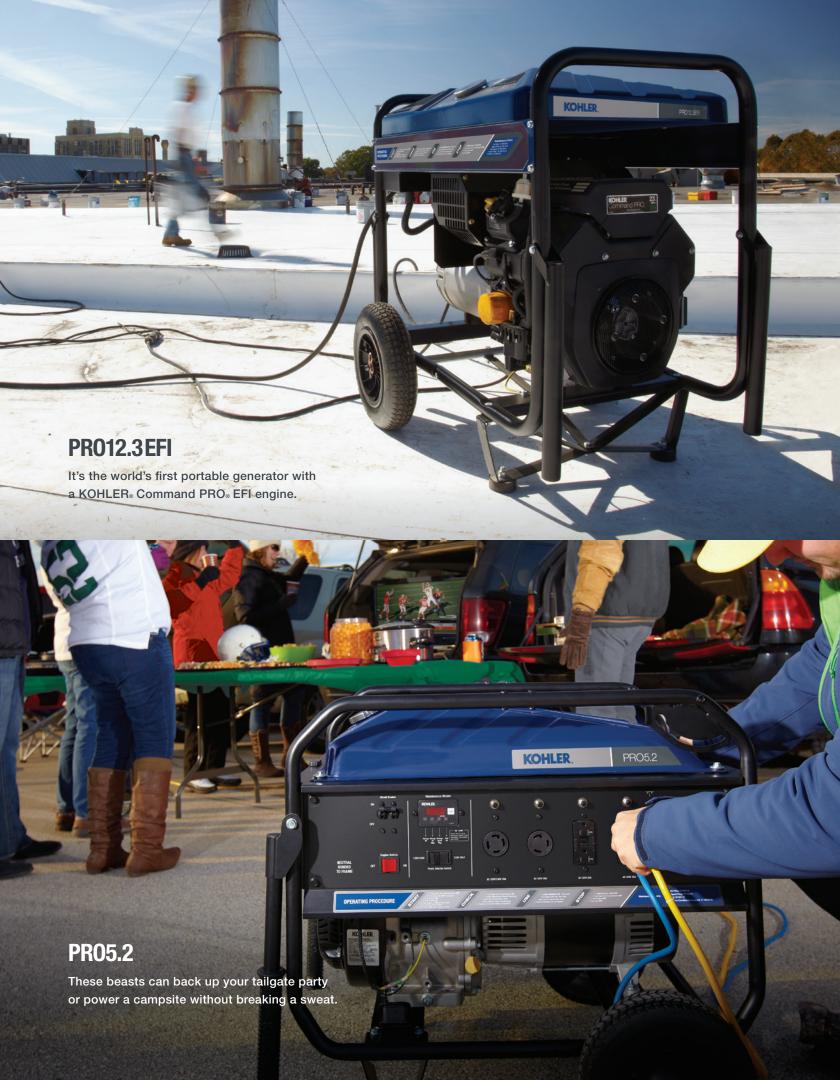

#### THE WORLD'S FIRST

Our 12.3-kW portable generators are the world's first to come equipped with fuel-saving KOHLER Command PRO. EFI engines.