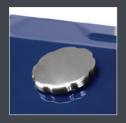

#### **EASY REFILLS**

Accu-Fill<sub>a</sub> feature provides safe, easy refilling – and less spilling – with angled fuel inlet.